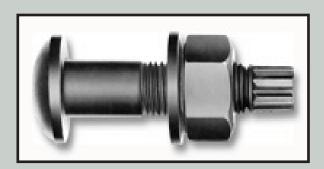

## XL Screw Corporation TENSION CONTROL BOLT ASSEMBLIES

XL Screw Corporation is pleased to announce the arrival of Tension Control Bolt Assemblies to our warehouses. Tension Control Bolt Assemblies are commonly known as TC Bolts or TCBs.

This bolt is used in designs which will carry heavy loads, such as industrial buildings, bridges, retaining walls, dams, railway systems, and many other structures. TC Bolts have become very popular due to their quick and easy installation process. The combination of superior tensile strength and torque controls results in a universal bolt that can be employed in almost all structural systems and steelwork connections.