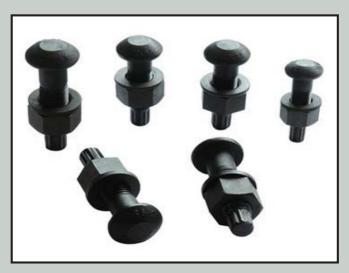

## XL Screw Corporation TENSION CONTROL BOLT ASSEMBLIES

XL Screw Corporation is pleased to announce the arrival of Tension Control Bolt Assemblies to our warehouses. Tension Control Bolt Assemblies are commonly known as TC Bolts or TCBs.

This bolt is used in designs which will carry heavy loads, such as industrial buildings, bridges, retaining walls, dams, railway systems, and many other structures. TC Bolts have become very popular due to their quick and easy installation process. The combination of superior tensile strength and torque controls results in a universal bolt that can be employed in almost all structural systems and steelwork connections.