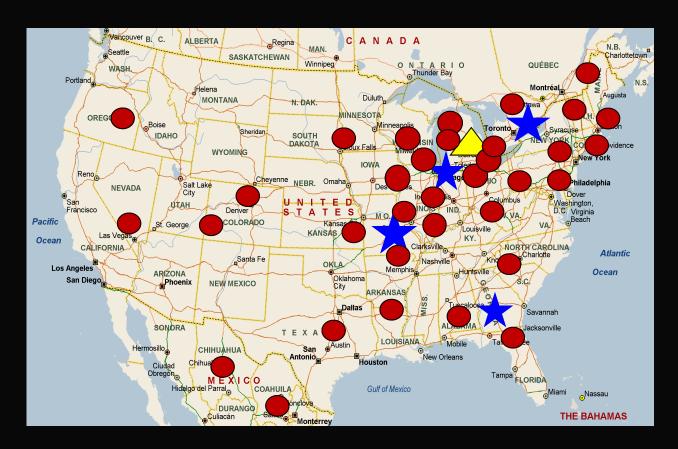

- Advanced, Innovative Technology
  - SAP
  - Encyclopedia of Specialty Components/On-Line Engineering Guide
  - EDI
  - Ecommerce
  - B2B
  - B2C
  - Skype
  - ISO 9001:2008

- Financial Stability
- Export Worldwide
- Sales Engineers throughout US, Mexico and Canada
- Strategic warehouse locations in Atlanta, St. Louis, Chicago and Toronto
- New R & D Tech Center in Detroit

## We've got you covered!

Warehouses-St. Louis HQ

**EFC Sales Engineers** 

Research and Development Tech Center

Sales engineers are strategically located throughout the US, Canada and Mexico to assist in meeting your technical challenges, introduce cost saving initiatives, and provide application and automation solutions.

Atlanta St. Louis Chicago Detroit **Toronto** 800.888.3326

www.efc-intl.com